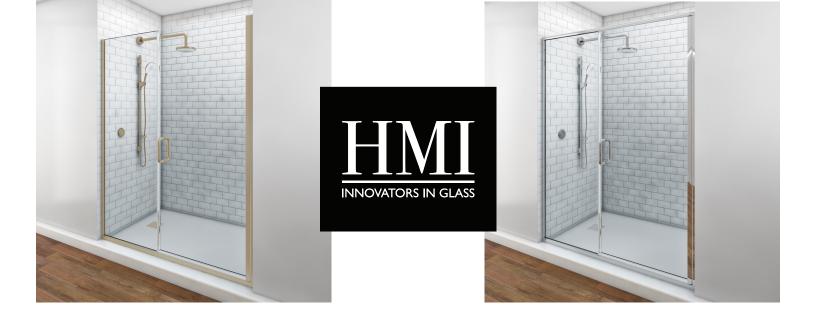

# UPTOWN

## Swing Shower Doors

Our Uptown collection bridges the worlds of semi-frameless and frameless shower design. Metal wall jambs offer the ease of installation that traditional framed showers are known for, but the clear polycarbonate strike between the door and panel create a near invisible midline. Look to the stylized Uptown Grand for a header-less option. Perfect for bathroom renovations with fiberglass surround showers, Uptown is an upscale, upgrade in semi-frameless swing door design.

## **Finish Options**

Brushed Nickel

Oil Rubbed Bronze

Chrome

Matte Black